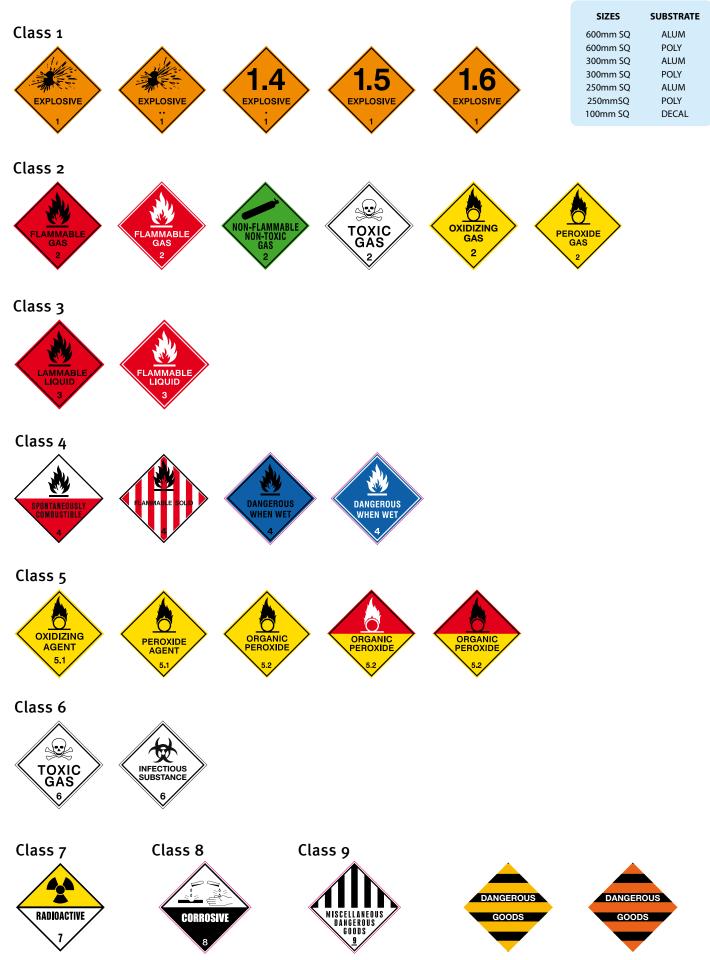

|                                                                                                             |                                                                                                                                                   |                                                                                                                            |

Fire040

200 Dia ALUM 200 Dia POLY 200 Dia DECAL

Fire039

200 Dia ALUM 200 Dia POLY 200 Dia DECAL

FIRES Fire041

200 Dia ALUM 200 Dia POLY 200 Dia DECAL

Fire037

200 Dia ALUM 200 Dia POLY 200 Dia DECAL

Fire038

200 Dia ALUM 200 Dia POLY 200 Dia DECAL

**OCCUPATIONAL HEALTH & SAFETY** 

### HAZCHEM



DANGEROUS GOODS

### HAZCHEM

### Storage & Handling



430 x 820 Aumimium



Specify your information on blank



800 x 600 Alumimium



Specify your information on blank



300 x 600 Alumimium



200 x 800 Alumimium



Specify your information on blank



Specify your information on blank

# **TRAFFIC SIGNS**

M.R.S. - Main Road Standards All signs comply to AS 1742.1-2003



600 x 600 ALUM

Traf002

600 x 600 ALUM



Traf003 600 x 600 ALUM



Traf004 600 x 600 ALUM 460 x 460 ALUM



600 x 600 ALUM 460 x 460 ALUM



WORKSITE SIGNAGE



600 x 450 ALUM

600 x 375 ALUM

SPEED

LIMIT

Speed007

600 x 450 ALUM

600 x 375 ALUM

N<sub>0</sub>

ENTRY

Direct002

750 x 750 ALUM 450 X 450 ALUM

Speed002 600 x 450 ALUM 600 x 375 ALUM



Speed003 600 x 450 ALUM 600 x 375 ALUM

SPEED

LIMIT

Speed0