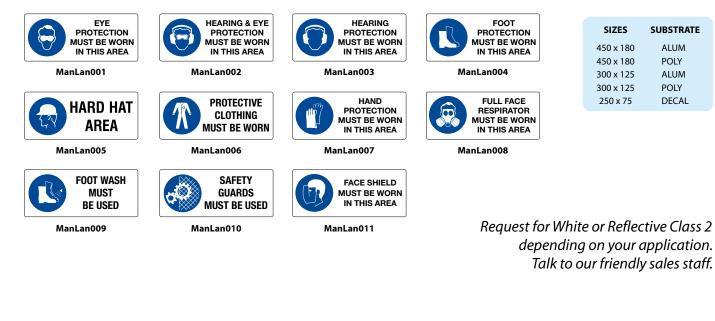

### MANDATORY SIGNS

THIS IS A HARD HAT AREA SAFETY HELMETS MUST BE WORN

Man002

OOT PROTECTION MUST BE WORN IN THIS AREA

Man007

ILY WIDE BRIM HATS

Man012

**(** 

NO CAPS ALLOWED

Man001

Man006

Man011

Man018

FACE SHIELD

HANDS MUST BE WASHED BEFORE RETURNING TO WORK

Man026

Man003

Man008

Man020

Man013

Man004

Man009

Man014

Man021

Man005

Man010

Man015

Man022

FULL FACE

RESPIRATOR

MUST BE USED

Man023

SIZES

900 x600

600 x 450 600 x 450

600 x 450

450 x 300

450 x 300

450 x 300

300 x 225 300 x 225

300 x 225

250 x 180

125 x 90

SUBSTRATE

ALUM ALUM

POLY

DECAL

ALUM

POLY

POLY

DECAL

DECAL

DECAL

DECAL ALUM

Man024

Request for White orReflective Class 2 depending on your application. Talk to our friendly sales staff.