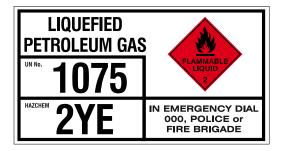

|                                                                                                             |                                                                                                                                                   |                                                                                                                            |

Fire040

200 Dia ALUM 200 Dia POLY 200 Dia DECAL

Fire039

200 Dia ALUM 200 Dia POLY 200 Dia DECAL

FIRES Fire041

200 Dia ALUM 200 Dia POLY 200 Dia DECAL

Fire037

200 Dia ALUM 200 Dia POLY 200 Dia DECAL

Fire038

200 Dia ALUM 200 Dia POLY 200 Dia DECAL

**OCCUPATIONAL HEALTH & SAFETY** 

### HAZCHEM



DANGEROUS GOODS

### HAZCHEM

### Storage & Handling



430 x 820 Aumimium



Specify your information on blank



800 x 600 Alumimium



Specify your information on blank



300 x 600 Alumimium



200 x 800 Alumimium



Specify your information on blank



Specify your information on blank

# **TRAFFIC SIGNS**

M.R.S. - Main Road Standards All signs comply to AS 1742.1-2003



600 x 600 ALUM

Traf002

600 x 600 ALUM



Traf003 600 x 600 ALUM



Traf004 600 x 600 ALUM 460 x 460 ALUM



600 x 600 ALUM 460 x 460 ALUM



WORKSITE SIGNAGE



600 x 450 ALUM

600 x 375 ALUM

SPEED

LIMIT

Speed007

600 x 450 ALUM

600 x 375 ALUM

N<sub>0</sub>

ENTRY

Direct002

750 x 750 ALUM 450 X 450 ALUM

Speed002 600 x 450 ALUM 600 x 375 ALUM



Speed003 600 x 450 ALUM 600 x 375 ALUM

SPEED

LIMIT

Speed008

600 x 450 ALUM

600 x 375 ALUM

5

Speed004 600 x 45