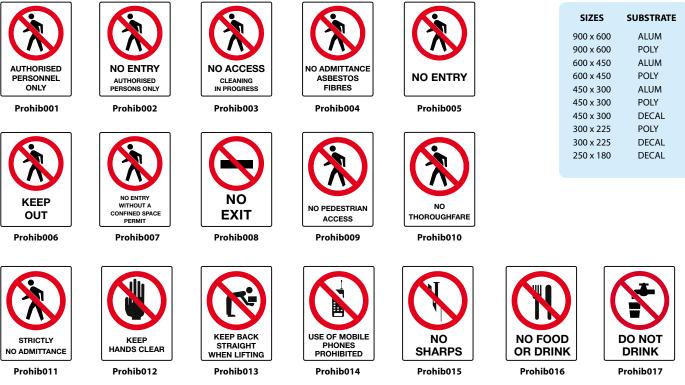

### **PROHIBITION SIGNS**

Prohib018

| SIZES     | SUBSTRATE |
|-----------|-----------|
| 450 x 180 | ALUM      |
| 450 x 180 | POLY      |
| 450 x 180 | DECAL     |

3

OCCUPATIONAL HEALTH & SAFETY