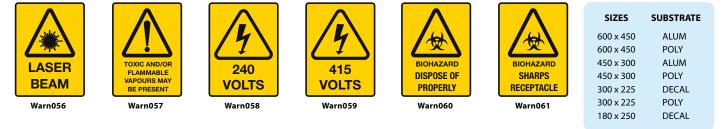

### WARNING SIGNS

Warn001

Warn007

Warn014

Warn021

Warn028

Warn035

Warn042

Warn033

Warn040

Warn047

Warn054

SIZES SUBSTRATE 600 x 450 ALUM 600 x 450 POLY 450 x 300 ALUM 450 x 300 POLY 300 x 225 DECAL 300 x 225 POLY 180 x 250 DECAL

Warn020

Warn027

Warn034