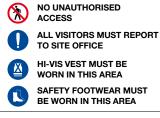

# **MULTIPLE CONDITION SIGNS**

| SIZES     | SUBSTRATE |
|-----------|-----------|
| 450 x 180 | ALUM      |
| 450 x 180 | POLY      |
| 450 x 180 | DECAL     |
|           |           |

Multi002

| $(\mathfrak{K})$ | NO UNAUTHORISED<br>ACCESS                    |
|------------------|----------------------------------------------|
|                  | ALL VISITORS MUST REPORT<br>TO SITE OFFICE   |
| R                | SAFETY HELMETS MUST BE<br>WORN IN THIS AREA  |
| C                | SAFETY FOOTWEAR MUST<br>BE WORN IN THIS AREA |
|                  | Multi003                                     |
|                  |                                              |