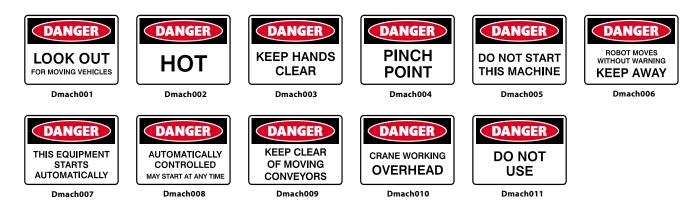

| EXPLOSIVE VAPOURS<br>NO SMOKING, SPARKS<br>OR NAKED FLAMES<br>Dflam003 | FLAMMABLE<br>Dflam004      | DANGER<br>FLAMMABLE<br>GAS<br>Dflam005 |                        | DANGER<br>AMMABLE<br>LIQUIDS<br>Dflam006<br>DANGER<br>HYDROGEN |

#### **MACHINERY OPERATION**



### **ADMITTANCE SIGNS**

| <b>DANGER SIGNS</b> |
|---------------------|
|---------------------|

| DANGER<br>DO NOT<br>ENTER<br>Dadmit001<br>DAMGER<br>KEEP OUT<br>AUTHORISED<br>PERSONNEL ONLY<br>Dadmit005 | DANGER<br>KEEP OFF<br>Dadmit002<br>DAMGER<br>NO<br>ADMITTANCE<br>Dadmit006 | DANGER<br>KEEP OUT<br>DO ACCESS<br>Dadmit003<br>Dadmit003<br>DANGER<br>NO ENTRY<br>AUTHORISED<br>PERSONNEL ONLY<br>Dadmit007 | CANGER<br>CANNER<br>Dadmit004                                                                                                                                                                                                              | 600<br>450<br>450<br>300<br>300<br>300<br>300<br>300<br>300<br>300<br>300 | ZES         SUBSTRATE           x 900         ALUM           x 600