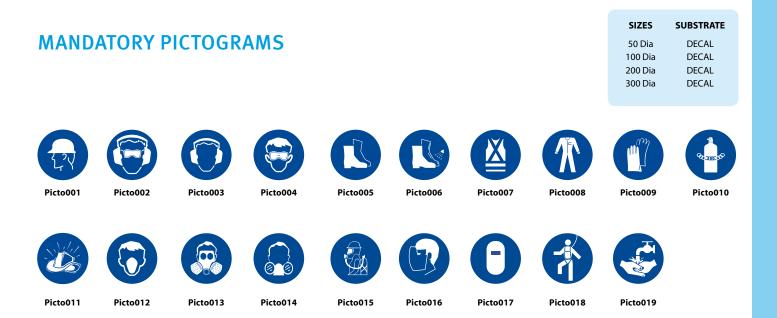

\* Choose your own pictograms to meet your specific requirements. Specify pictograms when ordering.