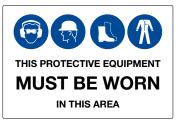

# **MULTIPLE CONDITION SIGNS**

| SIZES     | SUBSTRATE |
|-----------|-----------|
| 450 x 180 | ALUM      |
| 450 x 180 | POLY      |
| 450 x 180 | DECAL     |
|           |           |

Multi002

| $(\mathfrak{K})$ | NO UNAUTHORISED<br>ACCESS                    |
|------------------|----------------------------------------------|
|                  | ALL VISITORS MUST REPORT<br>TO SITE OFFICE   |
| R                | SAFETY HELMETS MUST BE<br>WORN IN THIS AREA  |
| C                | SAFETY FOOTWEAR MUST<br>BE WORN IN THIS AREA |
|                  | Multi003                                     |
|                  |                                              |